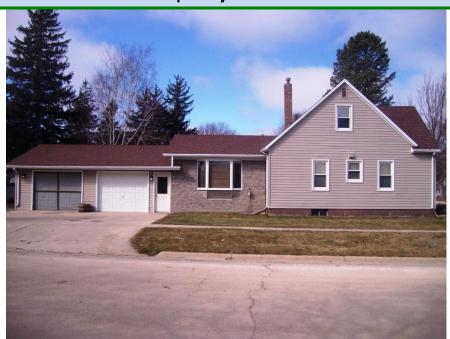

## FOR SALE 2302 18<sup>th</sup> Street, Emmetsburg, IA \$84,900

| Bedrooms<br>3                    | Square Footage<br>1,844             | House Size<br>32' x 43'     | Description                                                                                                                                                                                                    |
|----------------------------------|-------------------------------------|-----------------------------|----------------------------------------------------------------------------------------------------------------------------------------------------------------------------------------------------------------|
| Bathrooms<br>2                   | Garage size (new 1993)<br>26' x 28' | Air Conditioning<br>Central | This home is perfect for a growing family. It features a large 2 car garage that doubles as a screened in patio and an open kitchen/family room with oak cabinets.  Priced to sell, this home won't last long. |
| Year Built<br>1955               | Lot Size<br>62' x 132'              | Heat<br>Nat. Gas Forced Air |                                                                                                                                                                                                                |
| Addition (new 1993)<br>15' x 28' | Assessed Value<br>\$97,120          |                             |                                                                                                                                                                                                                |
| Taxes<br>\$1,668                 | Average Gas<br>\$107                | Average Electric<br>\$53    |                                                                                                                                                                                                                |